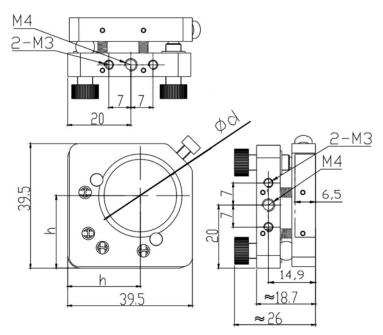

## Mechanical Drawing:

## **Technical Specifications:**

| Direction                          | X and Z-Axis |
|------------------------------------|--------------|
| Dimensions (mm)                    | 40x40        |
| Dimensions of Lens (mm)            | Φ10x2~8      |
| Adjustment Range                   | ±3°          |
| Resolution                         | 0.003°       |
| Aperture, Φd (mm)                  | Ф8           |
| Height from base to centre, h (mm) | 20           |