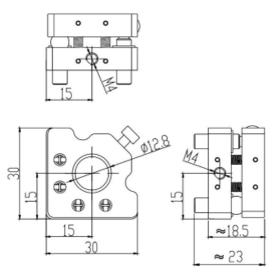

## Lens Mount (2-Axis) A-Series

Part Number: LM-2A-30-12.7H

Mechanical Drawing:

**Technical Specifications:** 

| Direction               | X and Z-Axis            |
|-------------------------|-------------------------|
| Dimensions (mm)         | 30x30                   |
| Dimensions of Lens (mm) | Ф12.7x2~8               |
| Adjustment Range        | ±3°                     |
| Resolution              | 0.005°                  |
| Aperture (mm)           | Φ11                     |
| Remark                  | Hex Key Adjustment Knob |