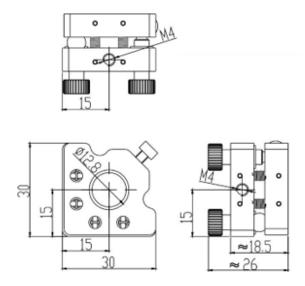

## Lens Mount (2-Axis) A-Series

Part Number: LM-2A-30-12.7

Mechanical Drawing:

## **Technical Specifications:**

| Direction               | X and Z-Axis    |
|-------------------------|-----------------|
| Dimensions (mm)         | 30x30           |
| Dimensions of Lens (mm) | Ф12.7x2~8       |
| Adjustment Range        | ±3°             |
| Resolution              | 0.005°          |
| Aperture (mm)           | Ф11             |
| Remark                  | Adjustment Knob |