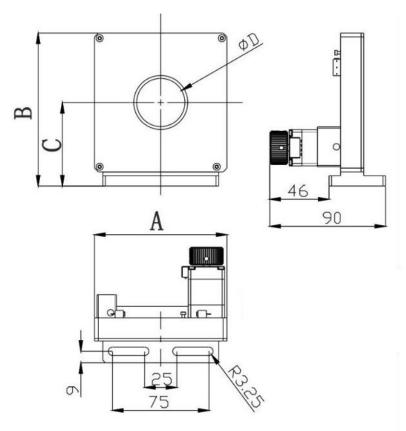

## **Iris D-Series**

Part Number: IRD-49

Mechanical Drawing:

## **Technical Specifications:**

| Aperture, ΦD (mm)                    | Ф2.5 – Ф49 |
|--------------------------------------|------------|
| Width, A (mm)                        | 118        |
| Height, B (mm)                       | 131        |
| Distance from base to centre, C (mm) | 70         |
| Weight (kg)                          | 0.95       |