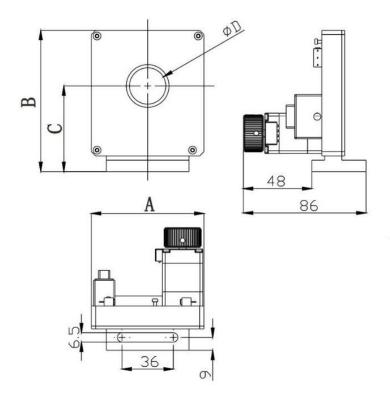

## **Iris D-Series**

Part Number: IRD-24

Mechanical Drawing:

## **Technical Specifications:**

| Aperture, ΦD (mm)                    | Ф1.5 – Ф24 |
|--------------------------------------|------------|
| Width, A (mm)                        | 79         |
| Height, B (mm)                       | 99         |
| Distance from base to centre, C (mm) | 60         |
| Weight (kg)                          | 0.64       |