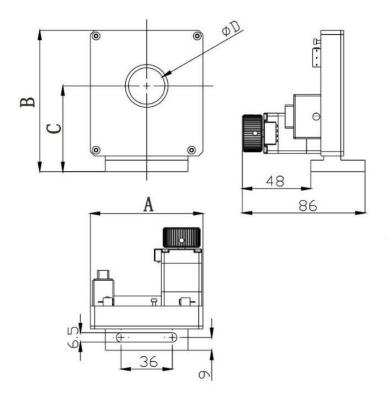

## Mechanical Drawing:

## **Technical Specifications:**

| Aperture, ΦD (mm)                    | Ф1.2 – Ф11 |
|--------------------------------------|------------|
| Width, A (mm)                        | 64         |
| Height, B (mm)                       | 86         |
| Distance from base to centre, C (mm) | 55         |
| Weight (kg)                          | 0.54       |