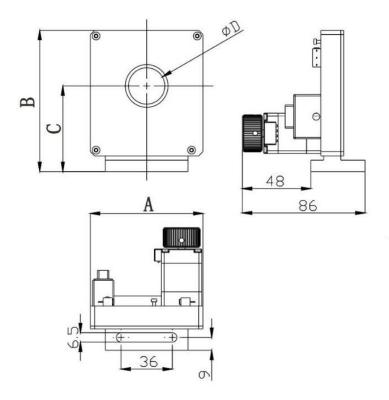

## Mechanical Drawing:

## **Technical Specifications:**

| Aperture, ΦD (mm)                    | Ф1.2 – Ф7 |
|--------------------------------------|-----------|
| Width, A (mm)                        | 58        |
| Height, B (mm)                       | 79        |
| Distance from base to centre, C (mm) | 50        |
| Weight (kg)                          | 0.51      |