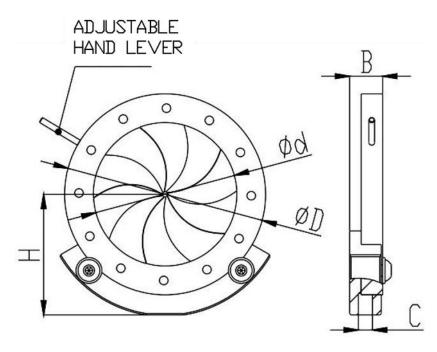

## **Iris B-Series**

Part Number: IRB-50-70

Mechanical Drawing:

## **Technical Specifications:**

| Aperture, Φd (mm)                  | Ф2 – Ф50 |
|------------------------------------|----------|
| Outer Diameter, ΦD (mm)            | Ф70      |
| Width, B (mm)                      | 11.5     |
| Height from base to centre, H (mm) | 42       |
| Thread Size                        | M6       |