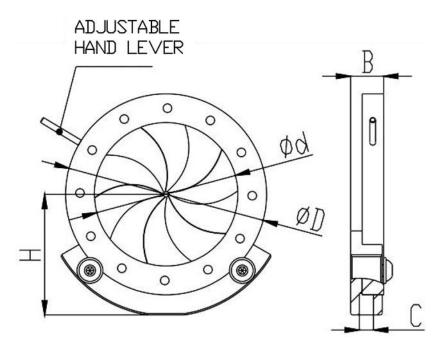

## **Iris B-Series**

Part Number: IRB-37-53

Mechanical Drawing:

## **Technical Specifications:**

| Aperture, Φd (mm)                  | Ф2 – Ф37 |
|------------------------------------|----------|
| Outer Diameter, ΦD (mm)            | Ф53      |
| Width, B (mm)                      | 10.5     |
| Height from base to centre, H (mm) | 34.5     |
| Thread Size                        | M6       |