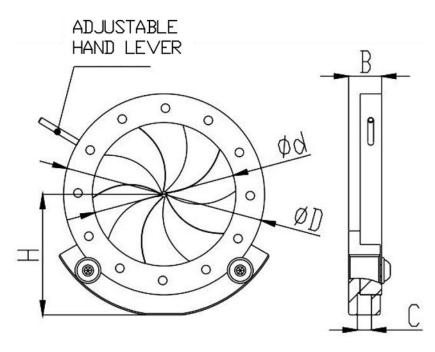

## **Iris B-Series**

Part Number: IRB-25-37

Mechanical Drawing:

## **Technical Specifications:**

| Aperture, Фd (mm)                  | Ф1.2 – Ф25 |
|------------------------------------|------------|
| Outer Diameter, ΦD (mm)            | Ф37        |
| Width, B (mm)                      | 8.5        |
| Height from base to centre, H (mm) | 24.5       |
| Thread Size                        | M4         |