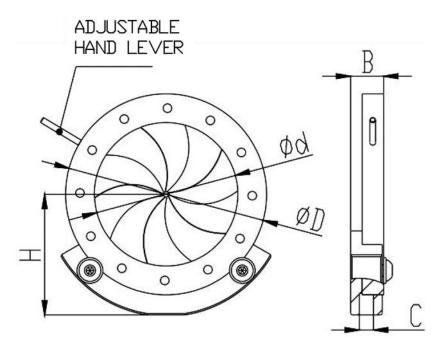

## **Iris B-Series**

Part Number: IRB-12-19.8

Mechanical Drawing:

## **Technical Specifications:**

| Aperture, Фd (mm)                  | Ф1 – Ф12 |
|------------------------------------|----------|
| Outer Diameter, ΦD (mm)            | Ф19.8    |
| Width, B (mm)                      | 7.5      |
| Height from base to centre, H (mm) | 16.5     |
| Thread Size                        | M4       |