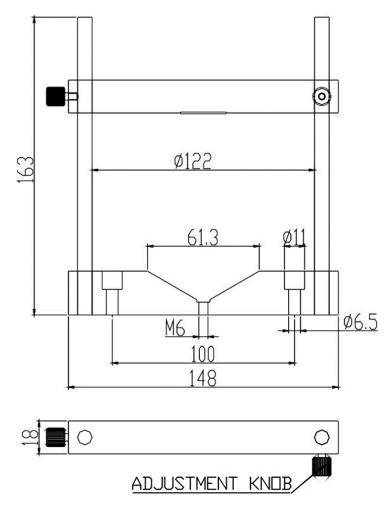

## Adjustable Lens Holder

Part Number: ALH-120x120-120

Mechanical Drawing:

## **Technical Specifications:**

| Dimensions for Square Lens (mm) | 70x70 – 120x120 |
|---------------------------------|-----------------|
| Diameter for Round Lens (mm)    | Ф60 – Ф120      |
| Weight (kg)                     | 0.4             |