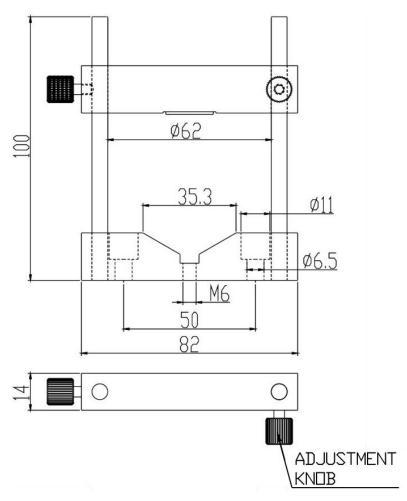

## Mechanical Drawing:

## **Technical Specifications:**

| Dimensions for Square Lens (mm) | 40x40 - 60x60 |
|---------------------------------|---------------|
| Diameter for Round Lens (mm)    | Ф30 – Ф60     |
| Weight (kg)                     | 0.15          |