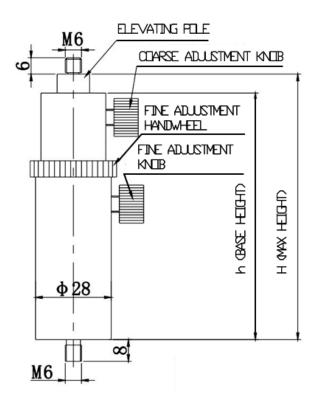

## **Rotational Post Holder E-Series**

Part Number: RPHE-125

Mechanical Drawing:

## **Technical Specifications:**

| Base Height, h (mm)         | 125  |
|-----------------------------|------|
| Max Height, H (mm)          | 250  |
| Displacement (mm)           | 85   |
| Fine Adjustment length (mm) | 40   |
| Weight (kg)                 | 0.28 |