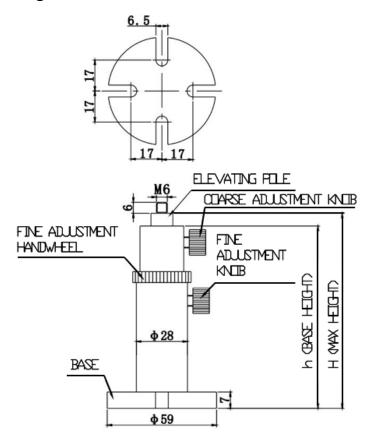

## Mechanical Drawing:

## **Technical Specifications:**

| Base Height, h (mm)         | 100  |
|-----------------------------|------|
| Max Height, H (mm)          | 185  |
| Displacement (mm)           | 60   |
| Fine Adjustment length (mm) | 25   |
| Weight (kg)                 | 0.26 |