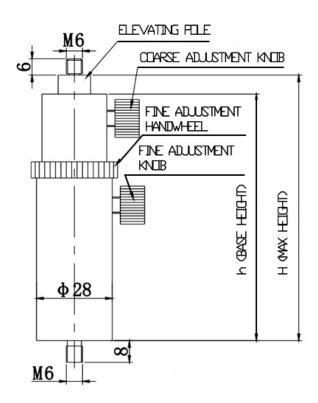

## **Rotational Post Holder E-Series**

Part Number: RPHE-100

Mechanical Drawing:

## **Technical Specifications:**

| Base Height, h (mm)         | 100  |
|-----------------------------|------|
| Max Height, H (mm)          | 185  |
| Displacement (mm)           | 60   |
| Fine Adjustment length (mm) | 25   |
| Weight (kg)                 | 0.23 |