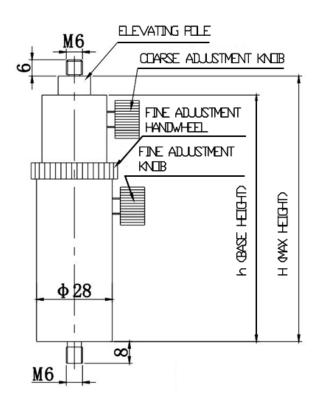

## **Rotational Post Holder E-Series**

Part Number: RPHE-75

Mechanical Drawing:

## **Technical Specifications:**

| Base Height, h (mm)         | 75   |
|-----------------------------|------|
| Max Height, H (mm)          | 120  |
| Displacement (mm)           | 35   |
| Fine Adjustment length (mm) | 10   |
| Weight (kg)                 | 0.18 |