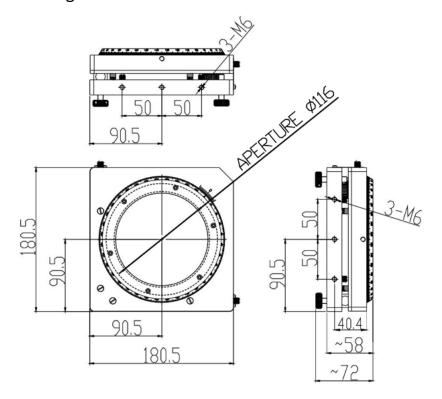

## **Polarized Holder B-Series**

Part Number: PHB-120

Mechanical Drawing:

## **Technical Specifications:**

| Dimensions (mm)                |              | 180x180   |
|--------------------------------|--------------|-----------|
| Dimensions of Lens (mm)        |              | Ф120x3~15 |
| Polarization                   | Y-Axis       | 360°      |
| Range                          | X and Z-Axis | ±2°       |
| Minimum Angle for X and Z-Axis |              | 0.003°    |
| Minimum Angle for Y-Axis       |              | 0.1°      |
| Weight (kg)                    |              | 2         |