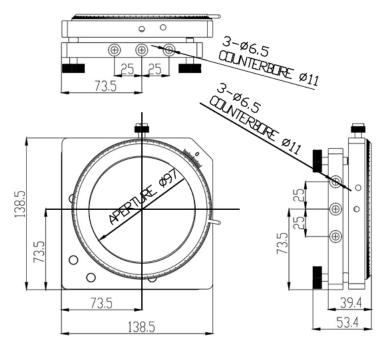

## Polarized Holder B-Series

Part Number: PHB-100

Mechanical Drawing:

## **Technical Specifications:**

| Dimensions (mm)                |              | 138x138   |
|--------------------------------|--------------|-----------|
| Dimensions of Lens (mm)        |              | Ф100х4~12 |
| Polarization                   | Y-Axis       | 360°      |
| Range                          | X and Z-Axis | ±2.5°     |
| Minimum Angle for X and Z-Axis |              | 0.003°    |
| Minimum Angle for Y-Axis       |              | 0.1°      |
| Weight (kg)                    |              | 0.72      |