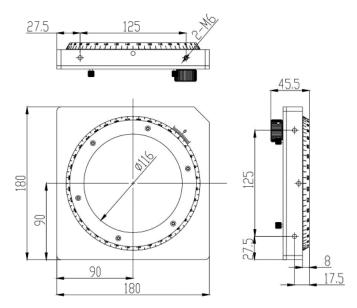

## **Polarized Holder A-Series**

Part Number: PHA-120

Mechanical Drawing:

## **Technical Specifications:**

| Dimensions (mm)         | 180x180 |
|-------------------------|---------|
| Dimensions of Lens (mm) | Ф120    |
| Polarization Range      | 360°    |
| Minimum Angle           | 0.1°    |
| Weight (kg)             | 1.5     |