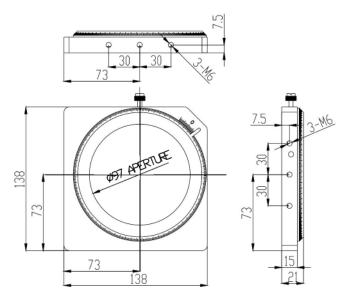

## **Polarized Holder A-Series**

Part Number: PHA-100

Mechanical Drawing:

## **Technical Specifications:**

| Dimensions (mm)         | 134x134   |
|-------------------------|-----------|
| Dimensions of Lens (mm) | Ф100x4~12 |
| Polarization Range      | 360°      |
| Minimum Angle           | 0.1°      |
| Weight (kg)             | 0.46      |