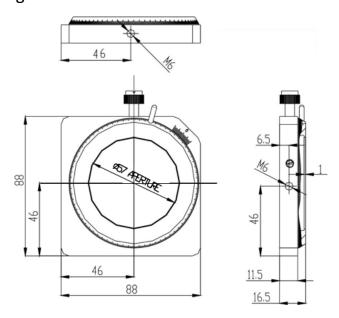

## **Polarized Holder A-Series**

Part Number: PHA-60

Mechanical Drawing:

## **Technical Specifications:**

| Dimensions (mm)         | 88x88    |
|-------------------------|----------|
| Dimensions of Lens (mm) | Ф60х3~10 |
| Polarization Range      | 360°     |
| Minimum Angle           | 0.1°     |
| Weight (kg)             | 0.2      |