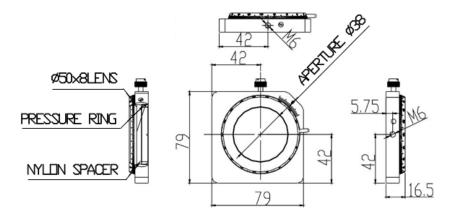

## **Polarized Holder A-Series**

Part Number: PHA-50

Mechanical Drawing:

## **Technical Specifications:**

| Dimensions (mm)         | 79x79    |
|-------------------------|----------|
| Dimensions of Lens (mm) | Ф50x3~10 |
| Polarization Range      | 360°     |
| Minimum Angle           | 0.2°     |
| Weight (kg)             | 0.16     |