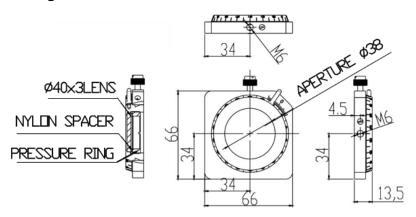

## **Polarized Holder A-Series**

Part Number: PHA-40

Mechanical Drawing:

## **Technical Specifications:**

| Dimensions (mm)         | 66x66   |
|-------------------------|---------|
| Dimensions of Lens (mm) | Ф40x2~8 |
| Polarization Range      | 360°    |
| Minimum Angle           | 0.2°    |
| Weight (kg)             | 0.09    |