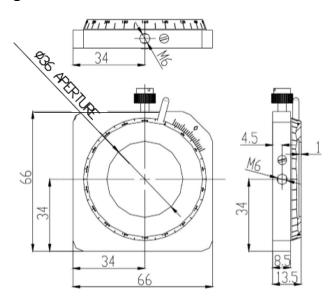

## **Polarized Holder A-Series**

Part Number: PHA-38.1

Mechanical Drawing:

## **Technical Specifications:**

| Dimensions (mm)         | 66x66     |
|-------------------------|-----------|
| Dimensions of Lens (mm) | Ф38.1x2~8 |
| Polarization Range      | 360°      |
| Minimum Angle           | 0.2°      |
| Weight (kg)             | 0.09      |