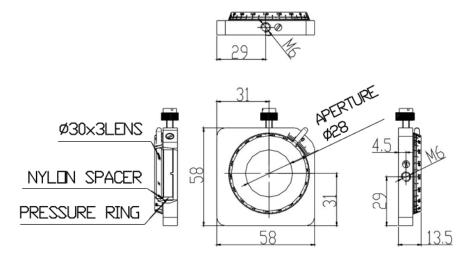

## **Polarized Holder A-Series**

Part Number: PHA-30

Mechanical Drawing:

## **Technical Specifications:**

| Dimensions (mm)         | 58x58   |
|-------------------------|---------|
| Dimensions of Lens (mm) | Ф30x2~8 |
| Polarization Range      | 360°    |
| Minimum Angle           | 0.2°    |
| Weight (kg)             | 0.09    |