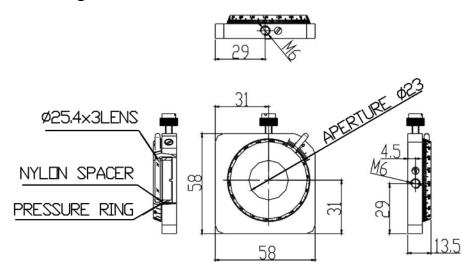

## **Polarized Holder A-Series**

Part Number: PHA-25.4

Mechanical Drawing:

## **Technical Specifications:**

| Dimensions (mm)         | 58x58     |
|-------------------------|-----------|
| Dimensions of Lens (mm) | Ф25.4x2~8 |
| Polarization Range      | 360°      |
| Minimum Angle           | 0.2°      |
| Weight (kg)             | 0.09      |