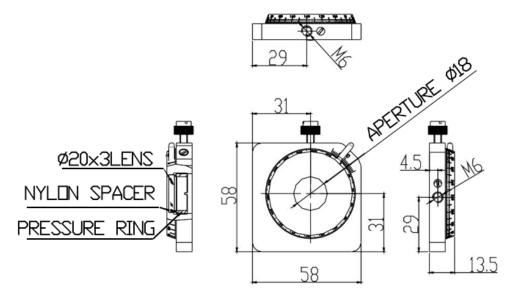

## **Polarized Holder A-Series**

Part Number: PHA-20

Mechanical Drawing:

## **Technical Specifications:**

| Dimensions (mm)         | 58x58   |
|-------------------------|---------|
| Dimensions of Lens (mm) | Ф20x2~8 |
| Polarization Range      | 360°    |
| Minimum Angle           | 0.2°    |
| Weight (kg)             | 0.09    |