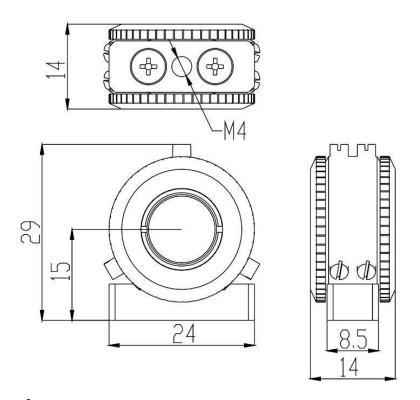

## **Polarized Holder A-Series**

Part Number: PHA-12.7RoundDuo

Mechanical Drawing:

## **Technical Specifications:**

| Dimensions (mm)         | 24x30     |
|-------------------------|-----------|
| Dimensions of Lens (mm) | Φ12.7x1~3 |
| Polarization Range      | 360°      |
| Minimum Angle           | 5°        |
| Weight (kg)             | 0.05      |