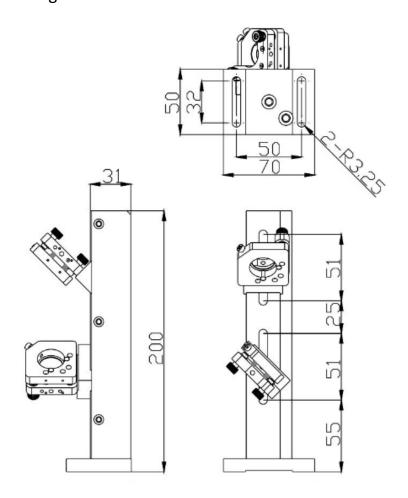

## **Optical Path Climbing Frame**

Part Number: OCF-25.4

Mechanical Drawing:

## **Technical Specifications:**

| Clamping Lens (mm)                | Ø 25.4 |
|-----------------------------------|--------|
| Z – direction lift (mm)           | ± 25.5 |
| Angle Adjustment Range θX, θY (°) | ± 1.5  |
| Weight (Kg)                       | 0.58   |